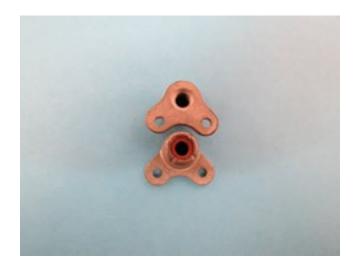

## VINTAGE NUT PLATES



## Corner Steel with Fiber Nylon Insert



| Thread Size | Part Number | Alternate PN |
|-------------|-------------|--------------|
| #8-32       | 22A5-82     | 22NA5-82     |
| #10-32      | 22A5-02     | 22NA5-02     |
| 1/4-28      | 22A5-048    | 22NA5-048    |
| 5/16-24     | 22A5-054    | 22NA5-054    |
| 7/16-20     | 22A5-070    | 22NA5-070    |
| 7/16-20     | 52A5-070    | 52NA5-070    |

<sup>\*\*</sup>Disclaimer: All items sold are in original new surplus condition. This is a collection from surplus aircraft parts inventories gathered over 45 years. Items sold are without certs or traceability and there is no warranty or guarantee expressed or implied.